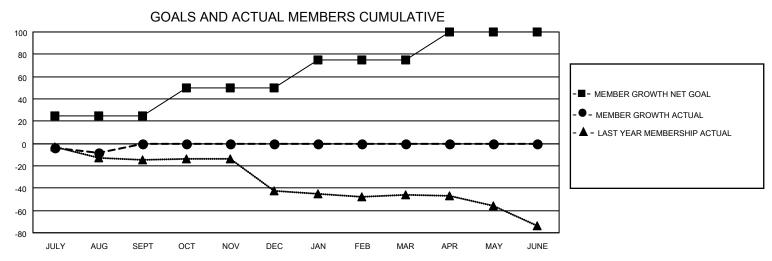

## MONTHLY MEMBERSHIP PROGRESS REPORT

LOCATION KANSAS District 17 A Results as of: 8/31/2021

| Clubs                 |               |           |               | Members               |                        |                         |                                                    |
|-----------------------|---------------|-----------|---------------|-----------------------|------------------------|-------------------------|----------------------------------------------------|
| RESULTS FOR 2021-2022 |               |           |               | RESULTS FOR 2021-2022 |                        |                         |                                                    |
| QUARTER               | NEW CLUB GOAL | NEW CLUBS | DROPPED CLUBS | QUARTER MEMB          | BER GROWTH NET<br>GOAL | MEMBER GROWTH<br>ACTUAL | DROPPED<br>MEMBERS ACTUAL<br>(including transfers) |
| JULY/AUG/SEPT         | 1             | 0         | 0             | JULY/AUG/SEPT         | 25                     | 26                      | 25                                                 |
| OCT/NOV/DEC           | 0             | 0         | 0             | OCT/NOV/DEC           | 25                     | 0                       | 0                                                  |
| JAN/FEB/MAR           | 1             | 0         | 0             | JAN/FEB/MAR           | 25                     | 0                       | 0                                                  |
| APR/MAY/JUNE          | 0             | 0         | 0             | APR/MAY/JUNE          | 25                     | 0                       | 0                                                  |